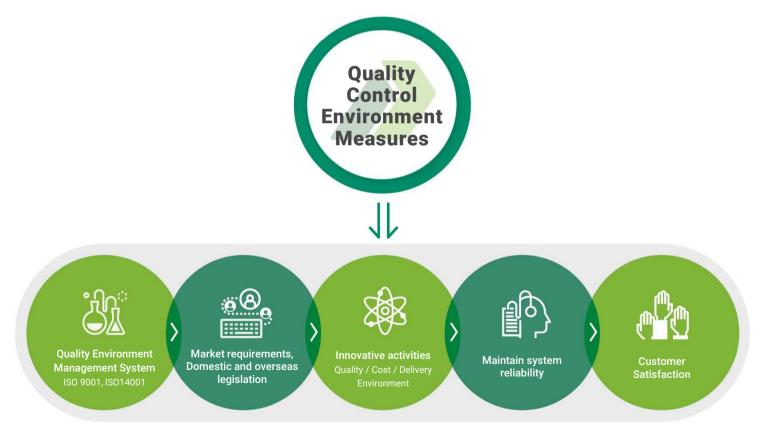

# Quality Environment Management System

Jinyoung LDM promotes the tasks below in order to provide products and services which meet customer needs, taking the environment into account at the same time.

### **Quality Control Environment Measures**