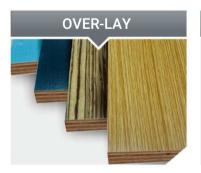

#### **Structure**

| Thickness | Width | Purpose  |
|-----------|-------|----------|
| 0.50 mm   | 1,340 | Membrane |
| 0.40 mm   | 1,260 | Overlay  |
| 0.25 mm   | 1,260 | Wrapping |