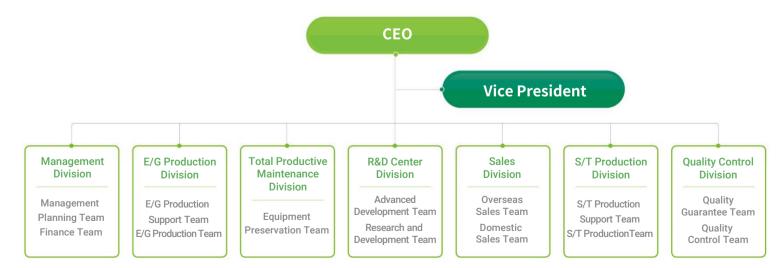

development of innovative designs and eco-friendly products and then providing those solutions.



| Company<br>Name        | Jinyoung LDM                                                           |
|------------------------|------------------------------------------------------------------------|
| Company<br>Address     | 62, Bongsu-daero 1532beonan-gil, Seo-gu,<br>Incheon, Republic of Korea |
| Foundation<br>Day      | August 1, 1993                                                         |
| Capital                | 700 million                                                            |
| Number of<br>Employees | 60 people                                                              |
| Type of<br>Business    | Eco-friendly Deco sheet &<br>Edge for furniture finishing              |



# **Company**

Jinyoung LDM has been leading the market with our surface finishing sheets and furniture edges by promoting the research and development of innovative designs and eco-friendly products and then providing those solutions.

### **Philosophy**





# Company

Jinyoung LDM has been leading the market with our surface finishing sheets and furniture edges by promoting the research and development of innovative designs and eco-friendly products and then providing those solutions.

#### **VISION**



We discover new growth engines for sustainable profits



We are always ramping up R&D capacity to lead and respond to the market In a proactive manner



We innovate production technologies and improve quality to ensure our competitiveness



We have established a creative corporate