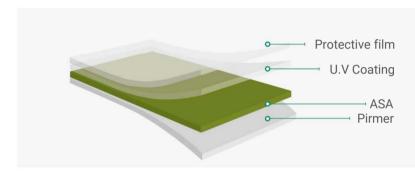

# **ASA Material**

ASA resin is highly weather-proof and its mechanical properties and exterior rarely warp. It has acquired eco-friendly labels and certifications and passed large chamber tests. It is an officially certified product.

#### **Acrylate Styrene Acrylonitrille**

ASA (Acrylate-Styrene-Acrylonitrile) resin is a copolymer of acrylic rubber and SAN. It can withstand extreme conditions. It is used for finishing products. The ASA Deco Sheet is produced with ASA resin co-developed with LG Chem. It is supplied to kitchen furniture and construction companies in Korea. It is used for highly functional products like cars. It is weather-proof and has mechanical properties and an exterior that rarely warps.