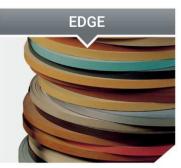

#### **Applicable Products**

ASA Sheet can be applied to furniture surface material for lamination and edge finishing material with a variety of designs.

**TECHNOLOGY** 

**ABOUT US** 

Brand Story / ASA Material / High-grossy / Matt / Pattern / Hairline / Prarl

#### **Structure**

| Thickness | Width | Purpose  |
|-----------|-------|----------|
| 0.50 mm   | 1,340 | Membrane |
| 0.40 mm   | 1,260 | Overlay  |
| 0.25 mm   | 1,260 | Wrapping |