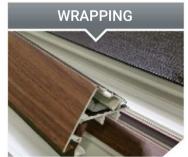

#### **Structure**

| Thickness | Width | Purpose  |
|-----------|-------|----------|
| 0.50 mm   | 1,340 | Membrane |
| 0.40 mm   | 1,260 | Overlay  |
| 0.25 mm   | 1,260 | Wrapping |